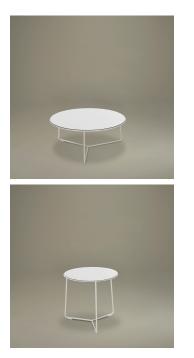

### Fil

Empty volumes fill the space. Fil, Dorigo Design, dresses with intersecting slim lines a collection of tables in four versions, different in shape and height. A small furniture item that can be installed perfectly in spaces with different styles, both for decorative and functional use.

#### Models

H 350 top Ø 800 mm

H 500 top Ø

600 mm

Products The charm of elimination, when less becomes more / Created on 22-08-2025 / Page 2 of 3