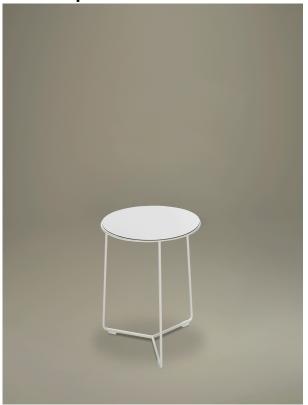

## Fil

Empty volumes fill the space. Fil, Dorigo Design, dresses with intersecting slim lines a collection of tables in four versions, different in shape and height. A small furniture item that can be installed perfectly in spaces with different styles, both for decorative and functional use.

## H 500 top Ø 600 mm

| sitland |  |  |
|---------|--|--|
|         |  |  |
|         |  |  |
|         |  |  |
|         |  |  |
|         |  |  |
|         |  |  |
|         |  |  |
|         |  |  |
|         |  |  |
|         |  |  |
|         |  |  |
|         |  |  |
|         |  |  |
|         |  |  |
|         |  |  |
|         |  |  |
|         |  |  |
|         |  |  |
|         |  |  |
|         |  |  |
|         |  |  |
|         |  |  |
|         |  |  |
|         |  |  |
|         |  |  |