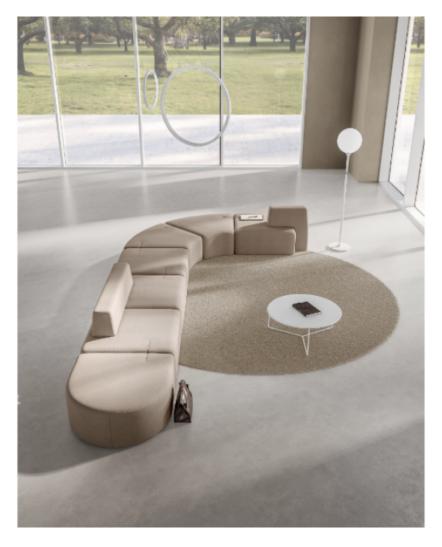

## Fil

Empty volumes fill the space. Fil, Dorigo Design, dresses with intersecting slim lines a collection of tables in four versions, different in shape and height. A small furniture item that can be installed perfectly in spaces with different styles, both for decorative and functional use.