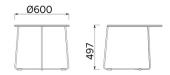

## H 500 top Ø 600 mm

| sitland |  |  |
|---------|--|--|
|         |  |  |
|         |  |  |
|         |  |  |
|         |  |  |
|         |  |  |
|         |  |  |
|         |  |  |
|         |  |  |
|         |  |  |
|         |  |  |
|         |  |  |
|         |  |  |
|         |  |  |
|         |  |  |
|         |  |  |
|         |  |  |
|         |  |  |
|         |  |  |
|         |  |  |
|         |  |  |
|         |  |  |
|         |  |  |
|         |  |  |
|         |  |  |
|         |  |  |