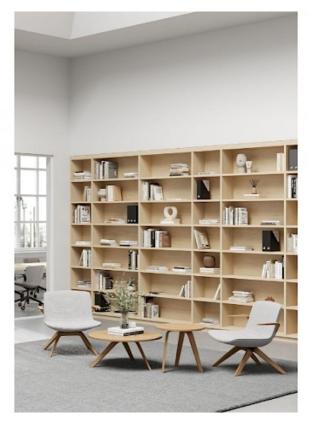

### Rest

Elegant lines characterise Rest (Dorigo Design) solid wood base. The base available in two finishes (Beech natural and black painted) and in two dimensions, Rest is the perfect complement for an intimate and essential space.

#### **Projects**

Refin Studio, Milan, Italy (2023)
Your Workspace Showroom, Clerkenwell, United Kingdom (2023)
Al Khayat Avenue Gallery, Dubai, United Arab Emirates (2023)
Eco Park Lounge Area, Aberdeen, United Kingdom (2023)