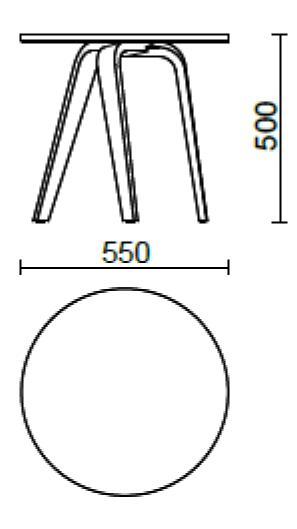

### sitland

### Rest



Elegant lines characterise Rest (Dorigo Design) solid wood base. The base available in two finishes (Beech natural and black painted) and in two dimensions, Rest is the perfect complement for an intimate and essential space.

#### **Projects**

Refin Studio, Milan, Italy (2023)
Your Workspace Showroom, Clerkenwell, United Kingdom (2023)
Al Khayat Avenue Gallery, Dubai, United Arab Emirates (2023)
Eco Park Lounge Area, Aberdeen, United Kingdom (2023)

# sitland

#### **Models**

H 500 top ? 550 mm





# sitland





| sitland |  |  |
|---------|--|--|
|         |  |  |
|         |  |  |
|         |  |  |
|         |  |  |
|         |  |  |
|         |  |  |
|         |  |  |
|         |  |  |
|         |  |  |
|         |  |  |
|         |  |  |
|         |  |  |
|         |  |  |
|         |  |  |
|         |  |  |
|         |  |  |
|         |  |  |
|         |  |  |
|         |  |  |
|         |  |  |
|         |  |  |
|         |  |  |
|         |  |  |
|         |  |  |
|         |  |  |