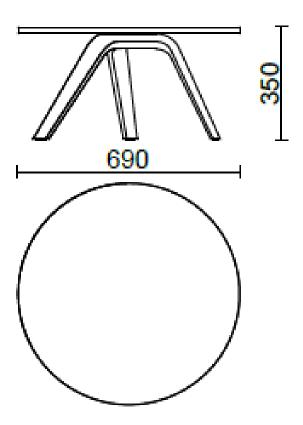

### Rest

Elegant lines characterise Rest (Dorigo Design) solid wood base. The base available in two finishes (Beech natural and black painted) and in two dimensions, Rest is the perfect complement for an intimate and essential space.

#### **Models**

H 500 top ? 550 mm