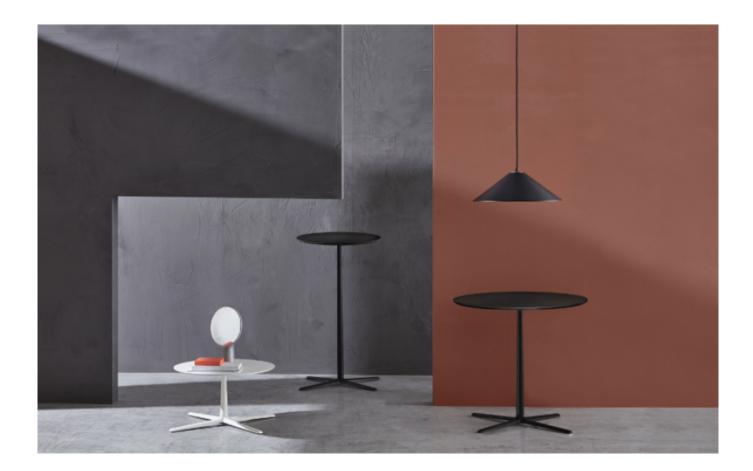

### Tab

Tab, Paolo Scagnellato, Emanuele Bertolini, Jeremiah Ferrarese design, is the system of coffee tables available in three heights and two shapes - square and rectangular. The top, available in two different sizes, comes in white, black, natural wood and white or clear glass. An invaluable multitasker for every type of space.