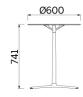

# sitland

### Tab



Tab, Paolo Scagnellato, Emanuele Bertolini, Jeremiah Ferrarese design, is the system of coffee tables available in three heights and two shapes - square and rectangular. The top, available in two different sizes, comes in white, black, natural wood and white or clear glass. An invaluable multitasker for every type of space.

#### **Projects**

Salone Internazionale del Mobile di Milano 2018, Milano, Italy (2018)
Sitland chez Gabriel, Parigi, France (2018)
Your Workspace Showroom, Clerkenwell, United Kingdom (2023)
Danone Office, Algiers, Algeria (2023)

### sitland

#### Models

H 365 top ? 600 mm

H 740 top ? 600 mm

H 1056 top ? 600 mm









## sitland