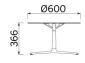

# sitland

### Tab



Tab, Paolo Scagnellato, Emanuele Bertolini, Jeremiah Ferrarese design, is the system of coffee tables available in three heights and two shapes - square and rectangular. The top, available in two different sizes, comes in white, black, natural wood and white or clear glass. An invaluable multitasker for every type of space.

#### **Projects**

Salone Internazionale del Mobile di Milano 2018, Milano, Italy (2018)
Sitland chez Gabriel, Parigi, France (2018)
Your Workspace Showroom, Clerkenwell, United Kingdom (2023)
Danone Office, Algiers, Algeria (2023)

### sitland

#### Models

H 365 top ? 600 mm

H 740 top ? 600 mm

H 1056 top ? 600 mm









## sitland