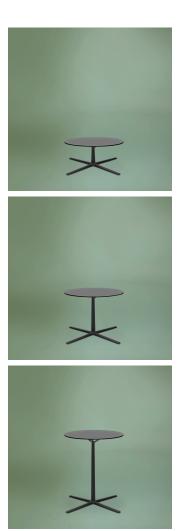

### Tab

Tab, Paolo Scagnellato, Emanuele Bertolini, Jeremiah Ferrarese design, is the system of coffee tables available in three heights and two shapes - square and rectangular. The top, available in two different sizes, comes in white, black, natural wood and white or clear glass. An invaluable multitasker for every type of space.

#### Models

H 365 top ? 600 mm

H 740 top ? 600 mm

H 1056 top ? 600 mm