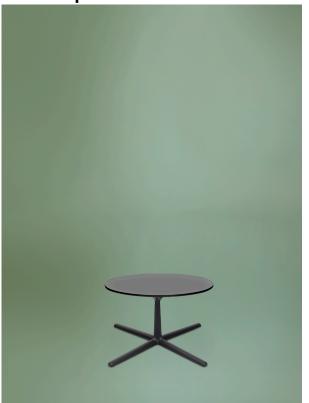

## **Tab**

Tab, Paolo Scagnellato, Emanuele Bertolini, Jeremiah Ferrarese design, is the system of coffee tables available in three heights and two shapes - square and rectangular. The top, available in two different sizes, comes in white, black, natural wood and white or clear glass. An invaluable multitasker for every type of space.

## H 365 top ? 600 mm

| sitland |  |  |
|---------|--|--|
|         |  |  |
|         |  |  |
|         |  |  |
|         |  |  |
|         |  |  |
|         |  |  |
|         |  |  |
|         |  |  |
|         |  |  |
|         |  |  |
|         |  |  |
|         |  |  |
|         |  |  |
|         |  |  |
|         |  |  |
|         |  |  |
|         |  |  |
|         |  |  |
|         |  |  |
|         |  |  |
|         |  |  |
|         |  |  |
|         |  |  |
|         |  |  |
|         |  |  |