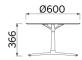

## H 365 top ? 600 mm

| sitland |  |  |
|---------|--|--|
|         |  |  |
|         |  |  |
|         |  |  |
|         |  |  |
|         |  |  |
|         |  |  |
|         |  |  |
|         |  |  |
|         |  |  |
|         |  |  |
|         |  |  |
|         |  |  |
|         |  |  |
|         |  |  |
|         |  |  |
|         |  |  |
|         |  |  |
|         |  |  |
|         |  |  |
|         |  |  |
|         |  |  |
|         |  |  |
|         |  |  |
|         |  |  |
|         |  |  |