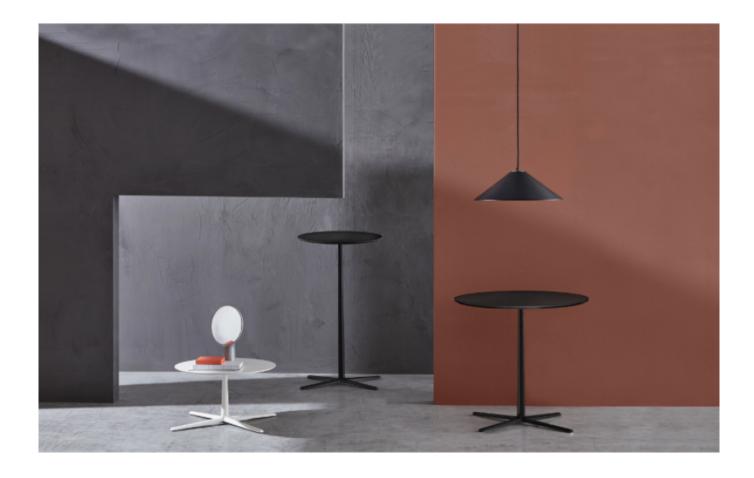

## **Tab**

Tab, Paolo Scagnellato, Emanuele Bertolini, Jeremiah Ferrarese design, is the system of coffee tables available in three heights and two shapes - square and rectangular. The top, available in two different sizes, comes in white, black, natural wood and white or clear glass. An invaluable multitasker for every type of space.