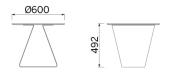

#### **Models**

H 350 top ? 800 mm

H 500 top ? 600 mm

| sitland |  |  |
|---------|--|--|
|         |  |  |
|         |  |  |
|         |  |  |
|         |  |  |
|         |  |  |
|         |  |  |
|         |  |  |
|         |  |  |
|         |  |  |
|         |  |  |
|         |  |  |
|         |  |  |
|         |  |  |
|         |  |  |
|         |  |  |
|         |  |  |
|         |  |  |
|         |  |  |
|         |  |  |
|         |  |  |
|         |  |  |
|         |  |  |