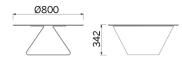

#### **Models**

H 350 top ? 800 mm

H 500 top ? 600 mm

| sitland |  |  |
|---------|--|--|
|         |  |  |
|         |  |  |
|         |  |  |
|         |  |  |
|         |  |  |
|         |  |  |
|         |  |  |
|         |  |  |
|         |  |  |
|         |  |  |
|         |  |  |
|         |  |  |
|         |  |  |
|         |  |  |
|         |  |  |
|         |  |  |
|         |  |  |
|         |  |  |
|         |  |  |
|         |  |  |
|         |  |  |
|         |  |  |