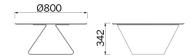

#### H 350 top ? 800 mm

| sitland |  |  |  |
|---------|--|--|--|
|         |  |  |  |
|         |  |  |  |
|         |  |  |  |
|         |  |  |  |
|         |  |  |  |
|         |  |  |  |
|         |  |  |  |
|         |  |  |  |
|         |  |  |  |
|         |  |  |  |
|         |  |  |  |
|         |  |  |  |
|         |  |  |  |
|         |  |  |  |
|         |  |  |  |
|         |  |  |  |
|         |  |  |  |
|         |  |  |  |
|         |  |  |  |
|         |  |  |  |
|         |  |  |  |
|         |  |  |  |
|         |  |  |  |
|         |  |  |  |
|         |  |  |  |
|         |  |  |  |