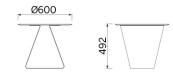

## H 500 top ? 600 mm

| sitland |  |  |  |
|---------|--|--|--|
|         |  |  |  |
|         |  |  |  |
|         |  |  |  |
|         |  |  |  |
|         |  |  |  |
|         |  |  |  |
|         |  |  |  |
|         |  |  |  |
|         |  |  |  |
|         |  |  |  |
|         |  |  |  |
|         |  |  |  |
|         |  |  |  |
|         |  |  |  |
|         |  |  |  |
|         |  |  |  |
|         |  |  |  |
|         |  |  |  |
|         |  |  |  |
|         |  |  |  |
|         |  |  |  |
|         |  |  |  |
|         |  |  |  |
|         |  |  |  |
|         |  |  |  |
|         |  |  |  |