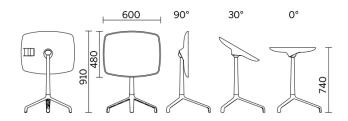

#### **UseMe**

Winner of the most prestigious international prizes, the Good Design Award and the Red Dot Design Award, UseMe is a system of multi-functional tables with a unique and cutting-edge design. Minimalist and understated lines shape a strategic small furniture item for the optimisation of space and comfort when using contemporary devices. The top, with possible slant of 30°, has a support system which ensures optimal visualisation of the screen in an ergonomic position.

#### **Models**

H 740 round top

H 740 rectangular top

H 740 round top with casters

H 740 rectangular top with casters

H 842 round top with casters