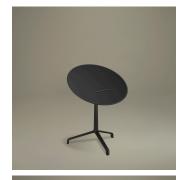

#### **UseMe**

Winner of the most prestigious international prizes, the Good Design Award and the Red Dot Design Award, UseMe is a system of multi-functional tables with a unique and cutting-edge design. Minimalist and understated lines shape a strategic small furniture item for the optimisation of space and comfort when using contemporary devices. The top, with possible slant of 30°, has a support system which ensures optimal visualisation of the screen in an ergonomic position.

#### **Models**

H 740 round top

H 740 rectangular top

H 740 round top with casters

H 740 rectangular top with casters

H 842 round top with casters