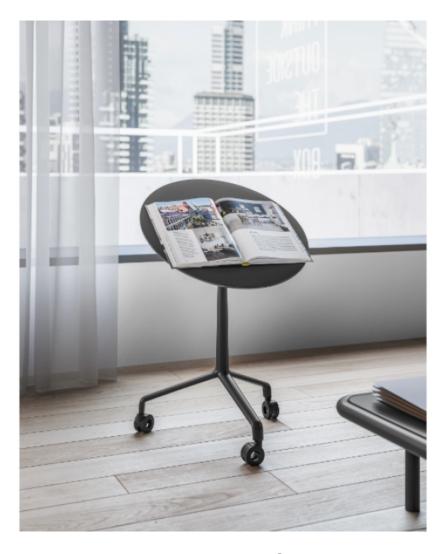

#### **UseMe**

Winner of the most prestigious international prizes, the Good Design Award and the Red Dot Design Award, UseMe is a system of multi-functional tables with a unique and cutting-edge design. Minimalist and understated lines shape a strategic small furniture item for the optimisation of space and comfort when using contemporary devices. The top, with possible slant of 30°, has a support system which ensures optimal visualisation of the screen in an ergonomic position.

#### **Models**

H 740 round top

H 740 rectangular top

H 740 round top with casters

H 740 rectangular top with casters

H 842 round top with casters