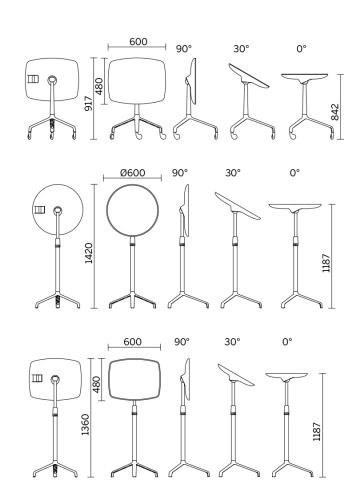

#### **Models**

H 740 round top

H 740 rectangular top

H 740 round top with casters

H 740 rectangular top with casters

H 842 round top with casters

# sitland

H 842 rectangular top with casters

Height adjustment, rond top

Height adjustment, rectangular top

| sitland |  |  |
|---------|--|--|
|         |  |  |
|         |  |  |
|         |  |  |
|         |  |  |
|         |  |  |
|         |  |  |
|         |  |  |
|         |  |  |
|         |  |  |
|         |  |  |
|         |  |  |
|         |  |  |
|         |  |  |
|         |  |  |
|         |  |  |
|         |  |  |
|         |  |  |
|         |  |  |
|         |  |  |
|         |  |  |
|         |  |  |
|         |  |  |
|         |  |  |
|         |  |  |