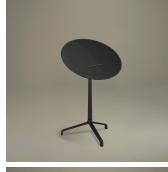

#### **UseMe**

Winner of the most prestigious international prizes, the Good Design Award and the Red Dot Design Award, UseMe is a system of multi-functional tables with a unique and cutting-edge design. Minimalist and understated lines shape a strategic small furniture item for the optimisation of space and comfort when using contemporary devices. The top, with possible slant of 30°, has a support system which ensures optimal visualisation of the screen in an ergonomic position.

#### **Models**

H 740 round top

H 740 rectangular top

H 740 round top with casters

H 740 rectangular top with casters

H 842 round top with casters