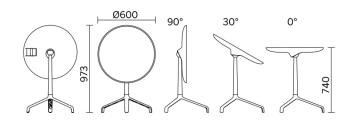

#### **UseMe**

Winner of the most prestigious international prizes, the Good Design Award and the Red Dot Design Award, UseMe is a system of multi-functional tables with a unique and cutting-edge design. Minimalist and understated lines shape a strategic small furniture item for the optimisation of space and comfort when using contemporary devices. The top, with possible slant of 30°, has a support system which ensures optimal visualisation of the screen in an ergonomic position.

#### **Models**

H 740 round top

H 740 rectangular top

H 740 round top with casters

H 740 rectangular top with casters

H 842 round top with casters