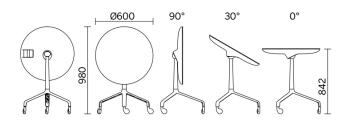

#### **UseMe**

Winner of the most prestigious international prizes, the Good Design Award and the Red Dot Design Award, UseMe is a system of multi-functional tables with a unique and cutting-edge design. Minimalist and understated lines shape a strategic small furniture item for the optimisation of space and comfort when using contemporary devices. The top, with possible slant of 30°, has a support system which ensures optimal visualisation of the screen in an ergonomic position.

#### **Models**

H 740 round top

H 740 rectangular top

H 740 round top with casters

H 740 rectangular top with casters

H 842 round top with casters