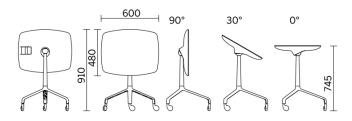

#### **UseMe**

Winner of the most prestigious international prizes, the Good Design Award and the Red Dot Design Award, UseMe is a system of multi-functional tables with a unique and cutting-edge design. Minimalist and understated lines shape a strategic small furniture item for the optimisation of space and comfort when using contemporary devices. The top, with possible slant of 30°, has a support system which ensures optimal visualisation of the screen in an ergonomic position.

#### **Models**

H 740 round top

H 740 rectangular top

H 740 round top with casters

H 740 rectangular top with casters

H 842 round top with casters