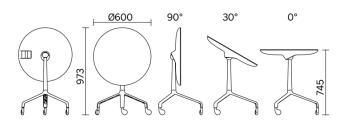

#### **UseMe**

Winner of the most prestigious international prizes, the Good Design Award and the Red Dot Design Award, UseMe is a system of multi-functional tables with a unique and cutting-edge design. Minimalist and understated lines shape a strategic small furniture item for the optimisation of space and comfort when using contemporary devices. The top, with possible slant of 30°, has a support system which ensures optimal visualisation of the screen in an ergonomic position.

#### **Models**

H 740 round top

H 740 rectangular top

H 740 round top with casters

H 740 rectangular top with casters

H 842 round top with casters