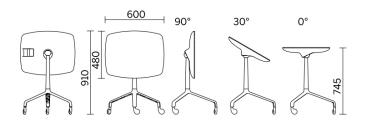

## H 740 rectangular top with casters

| sitland |      |
|---------|------|
|         |      |
|         |      |
|         |      |
|         |      |
|         |      |
|         |      |
|         |      |
|         |      |
|         |      |
|         |      |
|         |      |
|         |      |
|         |      |
|         |      |
|         |      |
|         |      |
|         |      |
|         |      |
|         |      |
|         |      |
|         |      |
|         |      |
|         | <br> |