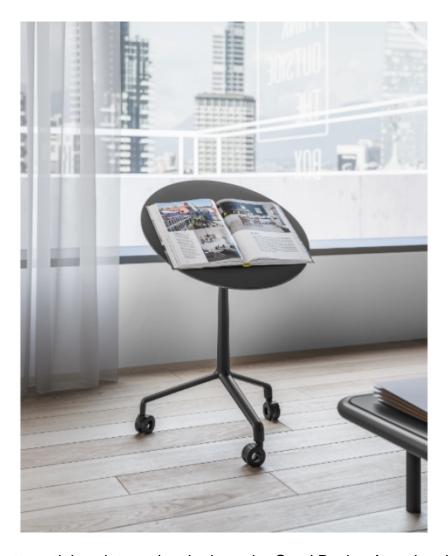

### **UseMe**

Winner of the most prestigious international prizes, the Good Design Award and the Red Dot Design Award, UseMe is a system of multi-functional tables with a unique and cutting-edge design. Minimalist and understated lines shape a strategic small furniture item for the optimisation of space and comfort when using contemporary devices. The top, with possible slant of 30°, has a support system which ensures optimal visualisation of the screen in an ergonomic position.