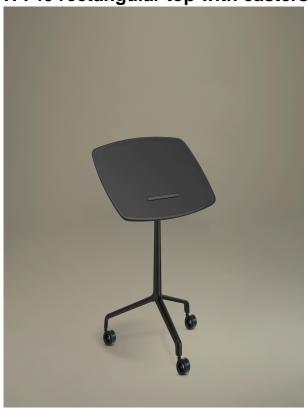

## H 740 rectangular top with casters

| sitland |      |
|---------|------|
|         |      |
|         |      |
|         |      |
|         |      |
|         |      |
|         |      |
|         |      |
|         |      |
|         |      |
|         |      |
|         |      |
|         |      |
|         |      |
|         |      |
|         |      |
|         |      |
|         |      |
|         |      |
|         |      |
|         |      |
|         |      |
|         |      |
|         | <br> |