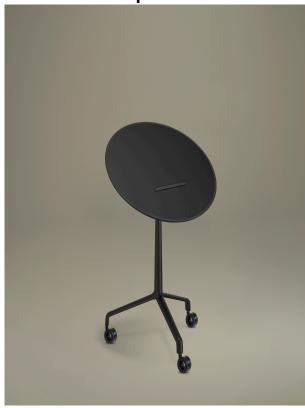

### **UseMe**

Winner of the most prestigious international prizes, the Good Design Award and the Red Dot Design Award, UseMe is a system of multi-functional tables with a unique and cutting-edge design. Minimalist and understated lines shape a strategic small furniture item for the optimisation of space and comfort when using contemporary devices. The top, with possible slant of 30°, has a support system which ensures optimal visualisation of the screen in an ergonomic position.

## H 842 round top with casters

| sitland |  |  |
|---------|--|--|
|         |  |  |
|         |  |  |
|         |  |  |
|         |  |  |
|         |  |  |
|         |  |  |
|         |  |  |
|         |  |  |
|         |  |  |
|         |  |  |
|         |  |  |
|         |  |  |
|         |  |  |
|         |  |  |
|         |  |  |
|         |  |  |
|         |  |  |
|         |  |  |
|         |  |  |
|         |  |  |
|         |  |  |
|         |  |  |
|         |  |  |
|         |  |  |