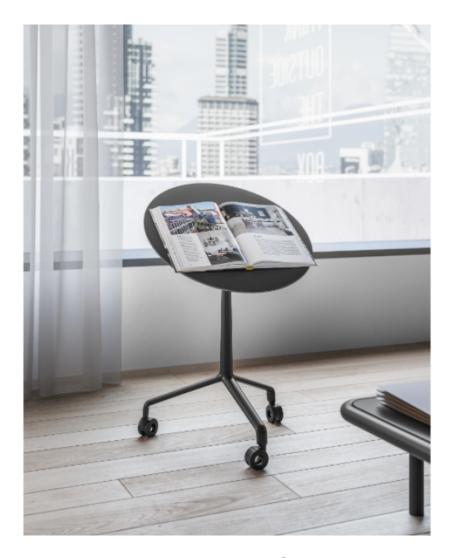

### **UseMe**

Winner of the most prestigious international prizes, the Good Design Award and the Red Dot Design Award, UseMe is a system of multi-functional tables with a unique and cutting-edge design. Minimalist and understated lines shape a strategic small furniture item for the optimisation of space and comfort when using contemporary devices. The top, with possible slant of 30°, has a support system which ensures optimal visualisation of the screen in an ergonomic position.

## H 842 round top with casters

| sitland |  |  |
|---------|--|--|
|         |  |  |
|         |  |  |
|         |  |  |
|         |  |  |
|         |  |  |
|         |  |  |
|         |  |  |
|         |  |  |
|         |  |  |
|         |  |  |
|         |  |  |
|         |  |  |
|         |  |  |
|         |  |  |
|         |  |  |
|         |  |  |
|         |  |  |
|         |  |  |
|         |  |  |
|         |  |  |
|         |  |  |
|         |  |  |
|         |  |  |
|         |  |  |