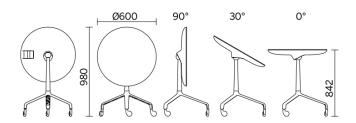

### **UseMe**

Winner of the most prestigious international prizes, the Good Design Award and the Red Dot Design Award, UseMe is a system of multi-functional tables with a unique and cutting-edge design. Minimalist and understated lines shape a strategic small furniture item for the optimisation of space and comfort when using contemporary devices. The top, with possible slant of 30°, has a support system which ensures optimal visualisation of the screen in an ergonomic position.

## H 842 round top with casters

| sitland |  |  |
|---------|--|--|
|         |  |  |
|         |  |  |
|         |  |  |
|         |  |  |
|         |  |  |
|         |  |  |
|         |  |  |
|         |  |  |
|         |  |  |
|         |  |  |
|         |  |  |
|         |  |  |
|         |  |  |
|         |  |  |
|         |  |  |
|         |  |  |
|         |  |  |
|         |  |  |
|         |  |  |
|         |  |  |
|         |  |  |
|         |  |  |
|         |  |  |
|         |  |  |