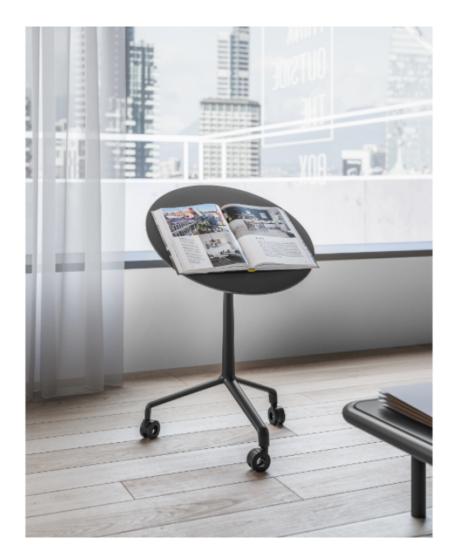

#### UseMe

Winner of the most prestigious international prizes, the Good Design Award and the Red Dot Design Award, UseMe is a system of multi-functional tables with a unique and cutting-edge design. Minimalist and understated lines shape a strategic small furniture item for the optimisation of space and comfort when using contemporary devices. The top, with possible slant of 30°, has a support system which ensures optimal visualisation of the screen in an ergonomic position.