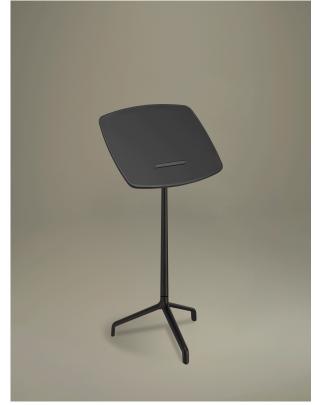

#### UseMe

Winner of the most prestigious international prizes, the Good Design Award and the Red Dot Design Award, UseMe is a system of multi-functional tables with a unique and cutting-edge design. Minimalist and understated lines shape a strategic small furniture item for the optimisation of space and comfort when using contemporary devices. The top, with possible slant of 30°, has a support system which ensures optimal visualisation of the screen in an ergonomic position.