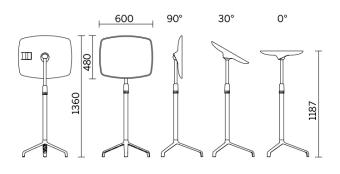

#### UseMe

Winner of the most prestigious international prizes, the Good Design Award and the Red Dot Design Award, UseMe is a system of multi-functional tables with a unique and cutting-edge design. Minimalist and understated lines shape a strategic small furniture item for the optimisation of space and comfort when using contemporary devices. The top, with possible slant of 30°, has a support system which ensures optimal visualisation of the screen in an ergonomic position.

#### Height adjustment, rectangular top